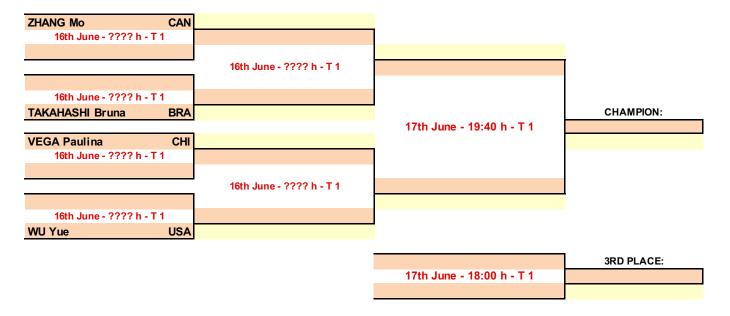

aroline   | BRA |                                         |   |   |      |      |
| 1-2   | 15-Jun | 19:15 | 3     | 3 | 310 ARIAS Emme          | ESA |                                         |   |   |      |      |
| Match | Date   | Time  | Table |   | WOMEN'S SINGLES - GROUP | 4   | 1                                       | 2 | 3 | Pts. | Pos. |
| 1-3   | 15-Jun | 11:00 | 1     | 1 | 314 DIAZ Melanie        | PUR |                                         |   |   |      |      |
| 2-3   | 15-Jun | 17:45 | 3     | 2 | 305 COTE Alicia         | CAN |                                         |   |   |      |      |
| 1-2   | 15-Jun | 19:15 | 4     | 3 | 315 WANG Xinyue         | USA |                                         |   |   |      |      |

## **WOMEN'S SINGLES EVENT - MAIN DRAW**